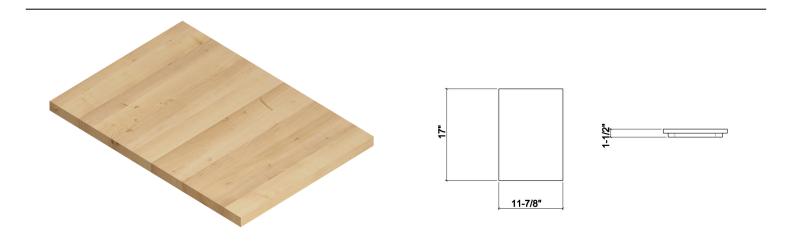

## **Specifications**

Model210064CollectionCutting boardCompatible bowl dimension (front-16"

to-back)

Overall dimensions  $12" \times 17" \times 11/2"$ 